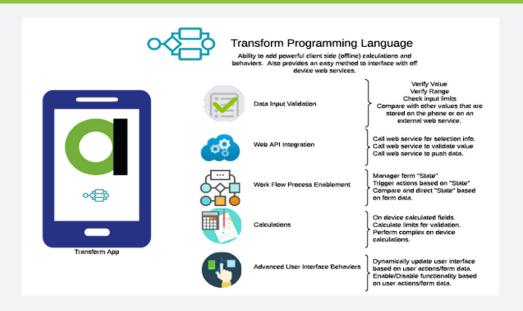

### Build and Integrate "Apps Without Limits"

Powerful programming language ensures unmatched flexibility to customize apps

Alpha TransForm includes a powerful, built-in programming language that allows power users to completely customize any app to enable such functionality as: initiate SMS alerts based on calculations performed on the data collected in the field, scan and look-up barcodes against remote on on-device data sources, or tie into existing workflows.

### Do what other forms products cannot:

- Perform complex calculations and analysis
- · Validate data entries against offline and online databases, to auto-populate forms
- · Create sophisticated reports and output data in digital and paper formats
- Set up auto-scheduling, SMS and email messaging, and IOT sensor monitoring and action triggering
- Use and retrieve data online and offline
- Support multiple-level parent/child data on the fly